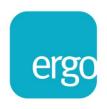

## **Product Specification**

| Product code            | CMS2075CED & CMS2858 - BLACK                        |
|-------------------------|-----------------------------------------------------|
| *Weight capacity        | From 3 - 8 kg                                       |
| **Maximum Screen Size   | 36"                                                 |
| Height adjustment range | 200mm – 500mm from desktop                          |
| Max forward extension   | 486mm                                               |
| VESA                    | 75mm & 100mm VESA compliant                         |
| Movement                | Height adjustment, tilt, swivel, rotation and reach |

## Additional Information

| Through desk fixing for desktop up to 36mm |  |
|--------------------------------------------|--|
| Integral cable management                  |  |
| Gas assisted height adjustment             |  |
| Lockable quick release VESA function       |  |
| 180° anti rotation feature                 |  |
|                                            |  |