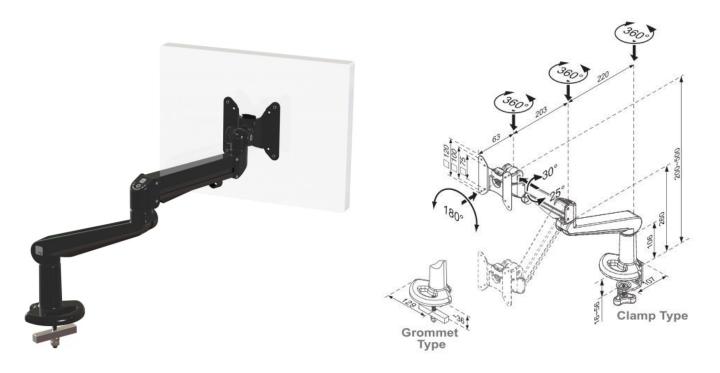

## Ascend Gas Arm with Through-desk Fixing

## **Product Specification**

| Product code            | CMS2075CED & CMS2858 - BLACK                        |
|-------------------------|-----------------------------------------------------|
| *Weight capacity        | From 3 - 8 kg                                       |
| **Maximum Screen Size   | 36"                                                 |
| Height adjustment range | 200mm – 500mm from desktop                          |
| Max forward extension   | 486mm                                               |
| VESA                    | 75mm & 100mm VESA compliant                         |
| Movement                | Height adjustment, tilt, swivel, rotation and reach |

## Additional Information

| Through desk fixing for desktop up to 36mm |  |
|--------------------------------------------|--|
| Integral cable management                  |  |
| Gas assisted height adjustment             |  |
| Lockable quick release VESA function       |  |
| 180° anti rotation feature                 |  |
|                                            |  |